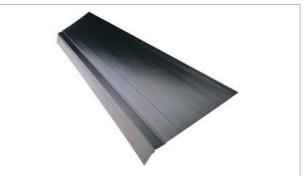

## FT150 Eaves Fascia Tray

## **Product Description**

Corovent eaves fascia trays support the edge of the underlay at the eaves and provide a uniform drip into the gutter. This allows the underlay to be cut back short of the gutter, protecting it from rotting and UV degradation, and also prevents sagging and water pooling behind the fascia.

| Product Specifications |        |
|------------------------|--------|
| Product Code           | FT150  |
| Length                 | 1.5M   |
| Width                  | 270mm  |
| Thickness              | 0.35mm |
| Material               | PVC    |
| Weight                 | 1.25Kg |
| Colour                 | Black  |