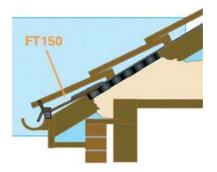

## FT150 Eaves Fascia Tray

## **Product Description**

Corovent eaves fascia trays support the edge of the underlay at the eaves and provide a uniform drip into the gutter. This allows the underlay to be cut back short of the gutter, protecting it from rotting and UV degradation, and also prevents sagging and water pooling behind the fascia.

- Fits all common rafter centres
- Can be fitted directly onto fascia board or onto an over-fascia vent

| Product<br>Requirements    | FT150                                                                                                                                                                                                |
|----------------------------|------------------------------------------------------------------------------------------------------------------------------------------------------------------------------------------------------|
| Statutory<br>Requirements  | To provide support for the underlay at the eaves and provide a uniform drip into the gutter in accordance with BS5534:2014 and to give support to the roofing felt behind the fascia to stop sagging |
| Functional<br>Requirements | To provide support for the felt behind the fascia and prevent water pooling and give<br>a uniform drip into the gutter. To fit all common rafter centres and be easily fixed.                        |